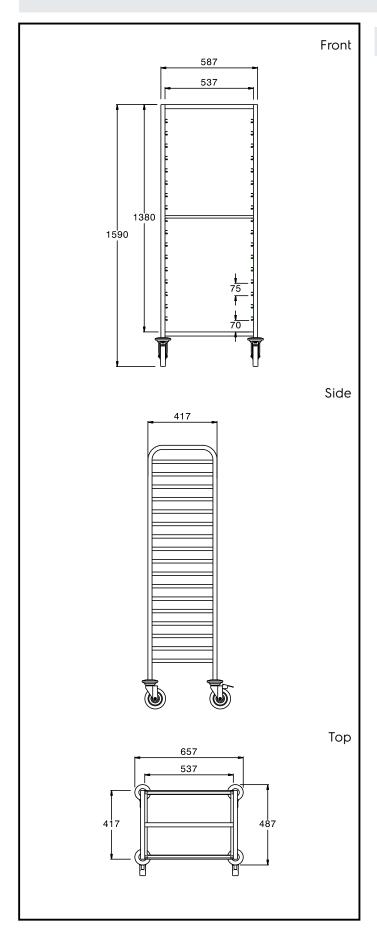

## **Key Information:**

External dimensions, Width:

361263 (MDNT17DK) 657 mm
External dimensions, Depth: 487 mm
External dimensions, Height: 1590 mm
Wheel material: Zinc plated
Wheel diameter: Ø 125
Net weight: 21 kg